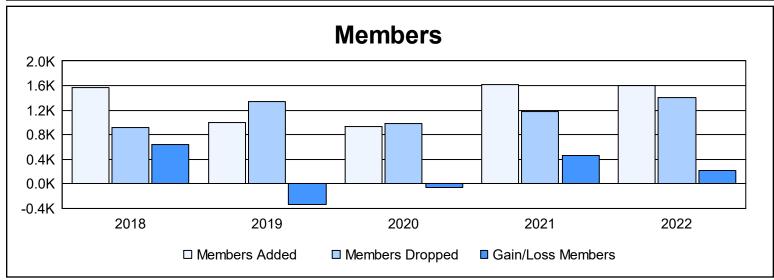

District 324 M As of June 2022 Cumulative

| Year      | New<br>Clubs | Dropped<br>Clubs | Gain/<br>Loss<br>Clubs | New<br>Members | Charter<br>Members | Reinstate<br>Members | Transfer<br>Members | Total<br>Member<br>Added | Total<br>Members<br>Dropped | Gain/<br>Loss<br>Members |
|-----------|--------------|------------------|------------------------|----------------|--------------------|----------------------|---------------------|--------------------------|-----------------------------|--------------------------|
| 2017-2018 | 12           | 0                | 12                     | 1,180          | 318                | 39                   | 24                  | 1,561                    | 919                         | 642                      |
| 2018-2019 | 8            | 0                | 8                      | 724            | 233                | 24                   | 19                  | 1,000                    | 1,341                       | -341                     |
| 2019-2020 | 6            | 0                | 6                      | 623            | 219                | 63                   | 20                  | 925                      | 989                         | -64                      |
| 2020-2021 | 13           | 0                | 13                     | 1,168          | 396                | 35                   | 25                  | 1,624                    | 1,169                       | 455                      |
| 2021-2022 | 11           | 10               | 1                      | 1,173          | 316                | 86                   | 31                  | 1,606                    | 1,397                       | 209                      |
| Average   | 10           | 2                | 8                      | 974            | 296                | 49                   | 24                  | 1,343                    | 1,163                       | 180                      |